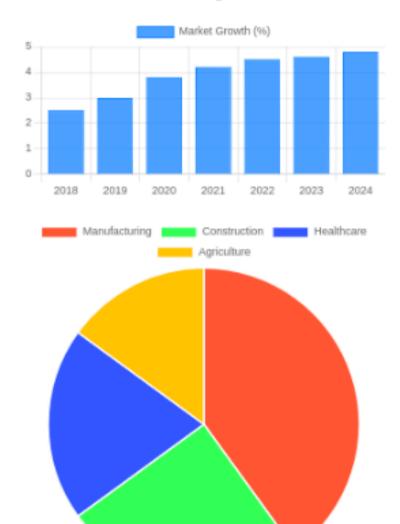

## **Market Research for Equipment Sales**

**Objective:** Research the demand, target customers, and market trends for selling industrial and commercial equipment, identifying key demographics and purchasing behaviors.

### Findings

| Category            | Findings                                                                                                                                                                                                                                                                                     |
|---------------------|----------------------------------------------------------------------------------------------------------------------------------------------------------------------------------------------------------------------------------------------------------------------------------------------|
| Industry Growth     | The global industrial equipment market is expected to grow at 4.5% annually, driven by automation and infrastructure development.                                                                                                                                                            |
| Target<br>Customers | Manufacturing companies (Machinery, production lines, assembly tools)     Construction firms (Heavy equipment, safety gear, building tools)     Healthcare providers (Medical devices, laboratory equipment)     Agricultural businesses (Tractors, irrigation systems, processing machines) |
| Key<br>Demographics | <ul> <li>Business Owners &amp; Procurement Managers (Age: 30-55)</li> <li>Industry Professionals &amp; Engineers</li> <li>Geographic Focus: Urban and industrial zones in Africa, Asia, and North America</li> </ul>                                                                         |

## **Visual Data Representation**